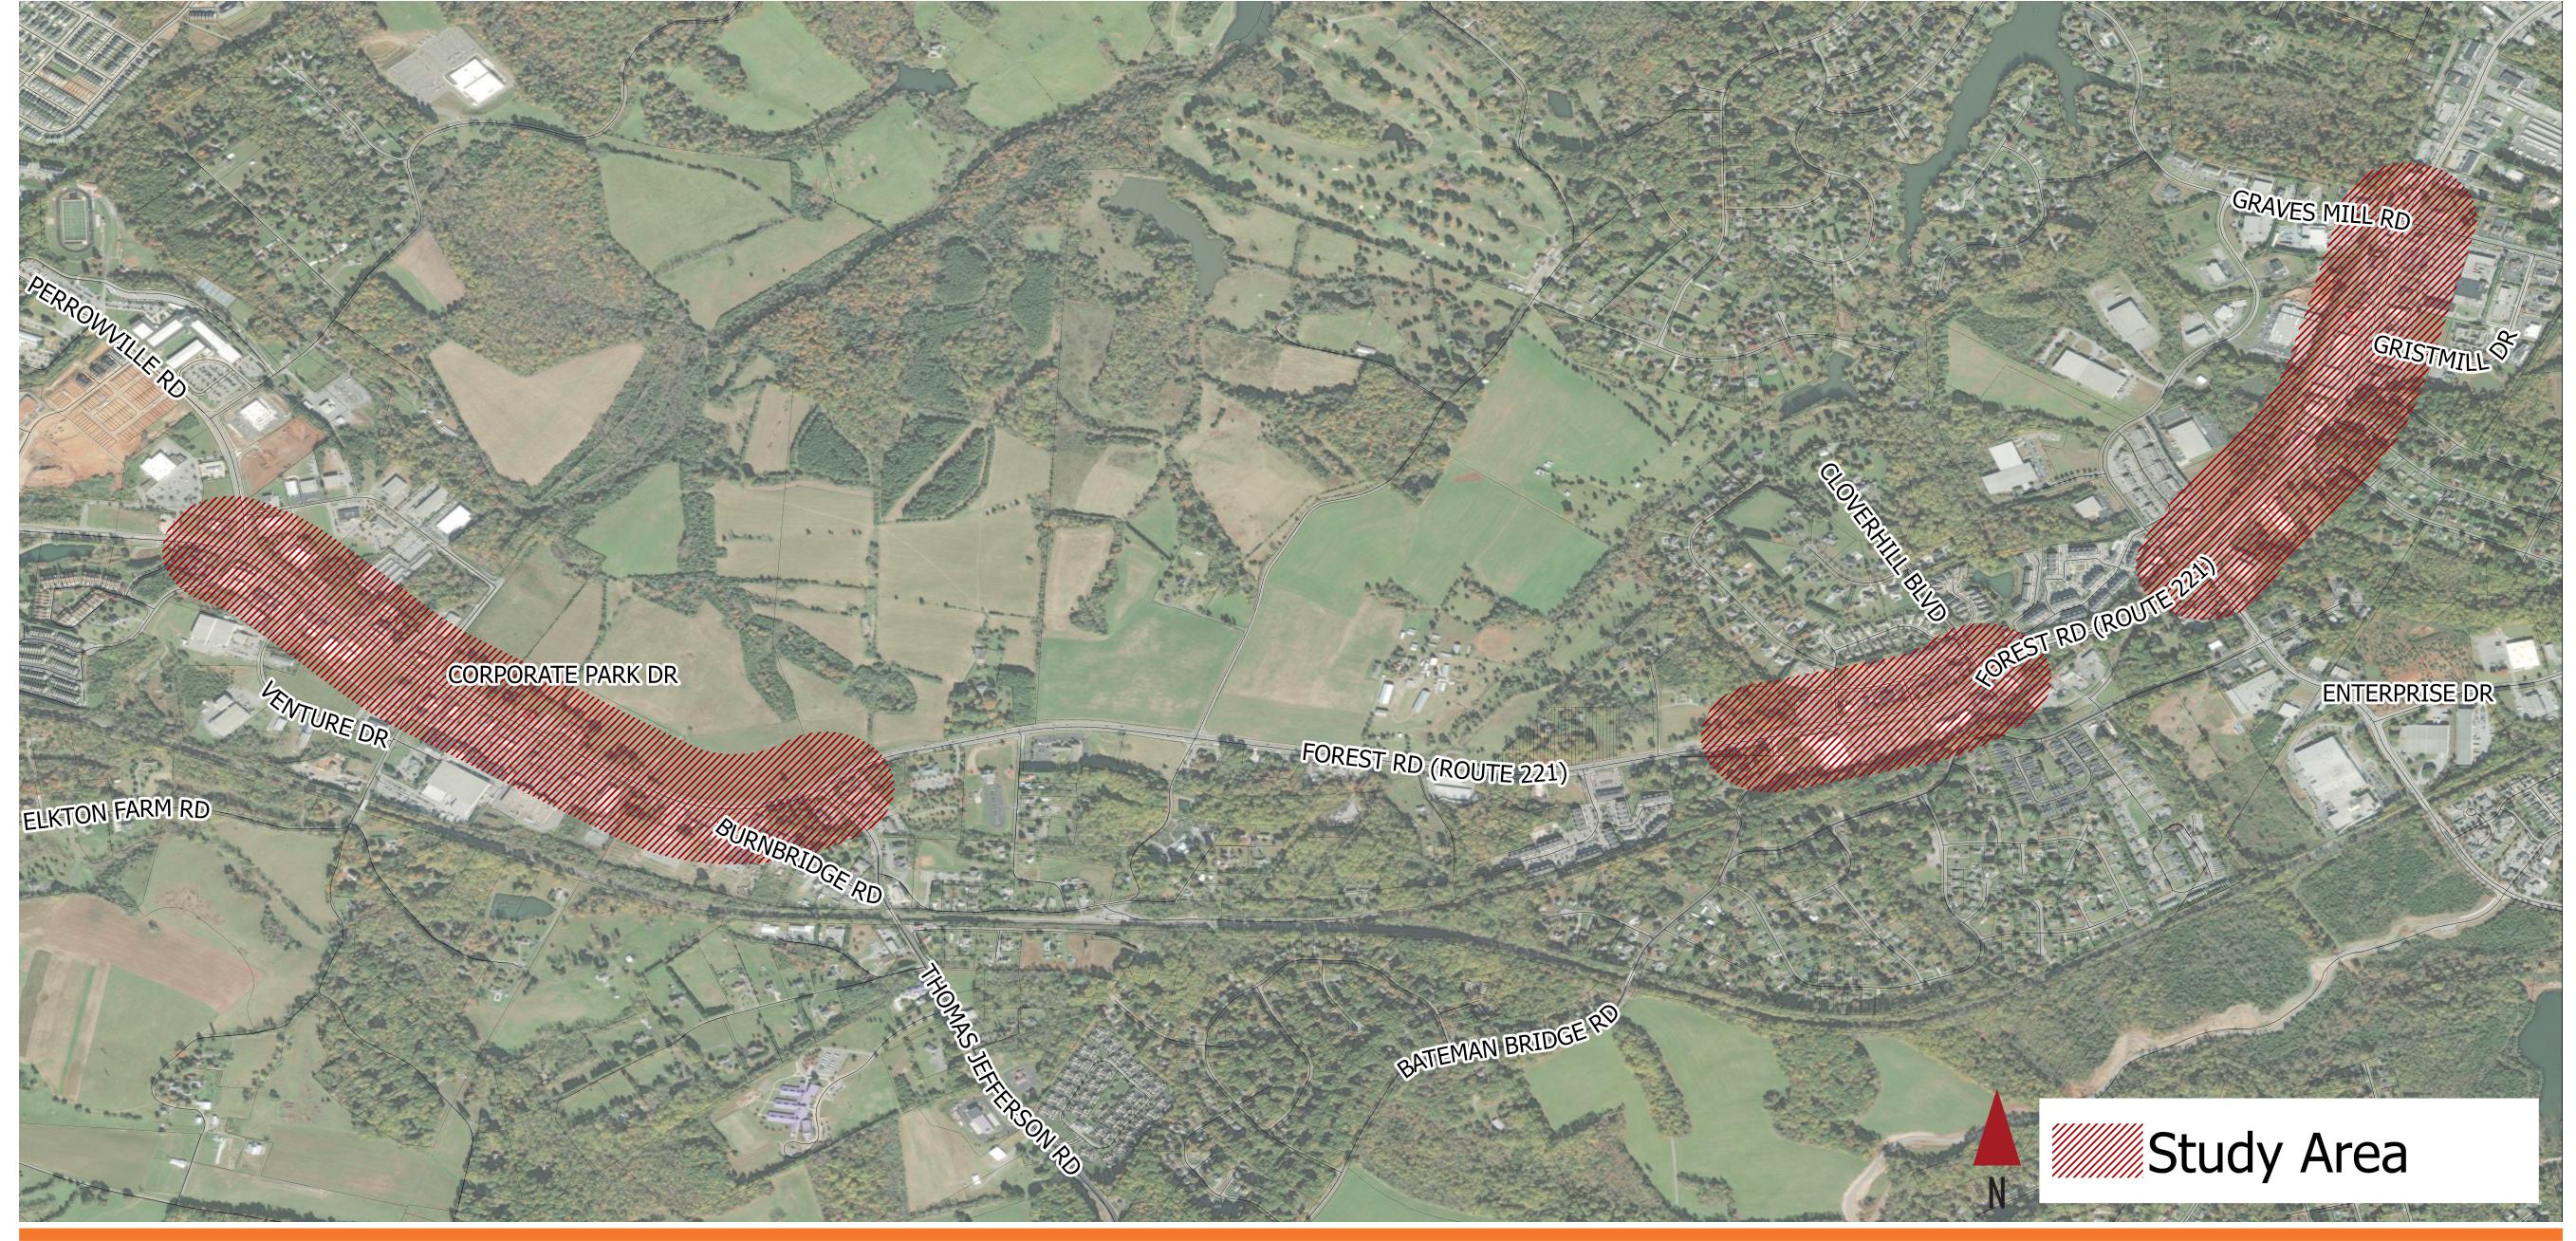

## Project Description

This corridor study assessed operational and safety improvements for segments of the Route 221 (Forest Road) corridor in Bedford County, Virginia. Route 221 serves as an east-west major arterial roadway connecting the residential areas to commercial areas and employment centers. This corridor has been identified to have safety and operational issues during peak periods. The study is focused on three areas within the Route 221 corridor:

- Perrowville Road to Thomas Jefferson Road (Route 811)
- Ambassador Road to Cloverhill Boulevard
- Enterprise Drive to Graves Mill Road